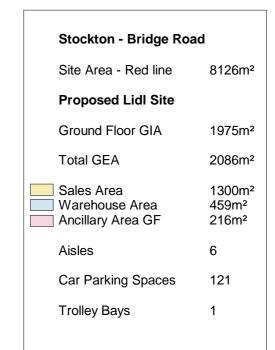

\\calisto\rprojects\07137\CDE\Building Models\Revit\07137-SPA-00-XX-M3-A-MODEL-17.rvt

| Status      | Preliminar                                        | у                                   |                |
|-------------|---------------------------------------------------|-------------------------------------|----------------|
| Project     | Lidl - Bridge Road, Stockton Proposed Site Layout |                                     |                |
| Drawing     |                                                   |                                     |                |
| Project No. | 07137                                             | Dwg. No. <b>A(90)GAP010</b>         | Rev. <b>16</b> |
| Scale at A2 | l : 500                                           | Drawn <b>KDH</b> Checked <b>DWW</b> | <b>V</b>       |