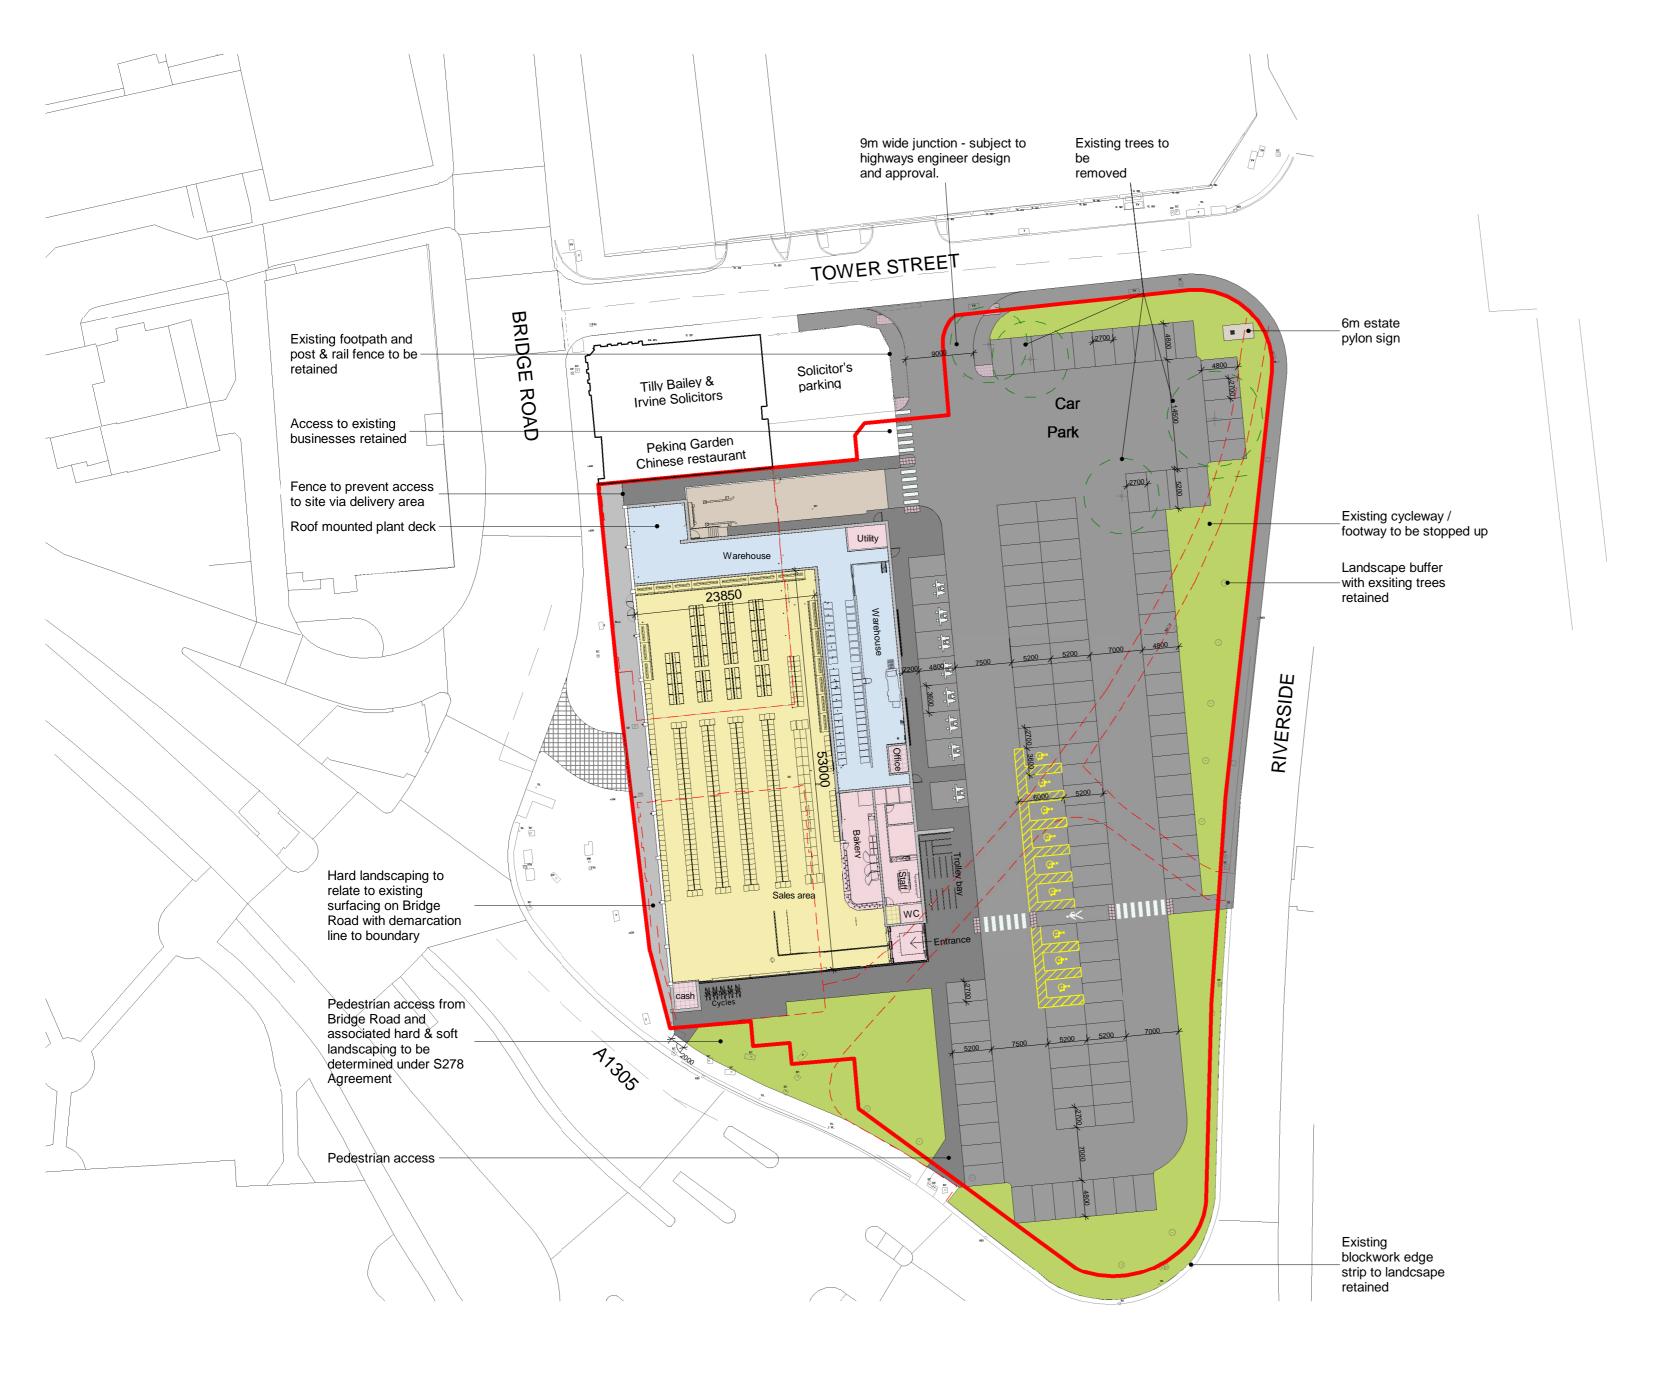

\\calisto\rprojects\07137\CDE\Building Models\Revit\07137-SPA-00-XX-M3-A-MODEL-17.rvt

| Status      | Preliminar                                        | у                                   |                |
|-------------|---------------------------------------------------|-------------------------------------|----------------|
| Project     | Lidl - Bridge Road, Stockton Proposed Site Layout |                                     |                |
| Drawing     |                                                   |                                     |                |
| Project No. | 07137                                             | Dwg. No. <b>A(90)GAP010</b>         | Rev. <b>16</b> |
| Scale at A2 | l : 500                                           | Drawn <b>KDH</b> Checked <b>DWW</b> | <b>V</b>       |